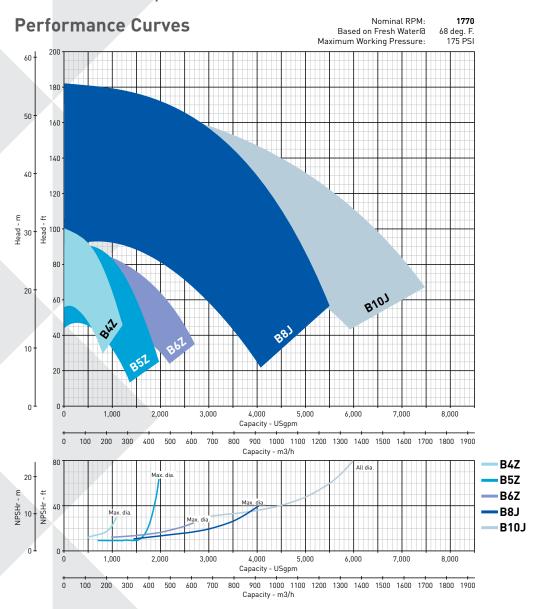

## **Features**

- ▶ Broad flow range: to 7500 GPM
- ▶ Industry leading 85% hydraulic efficiencies
- Long lasting, robust design
- Suction splitter for stable inflows
- Low operating costs