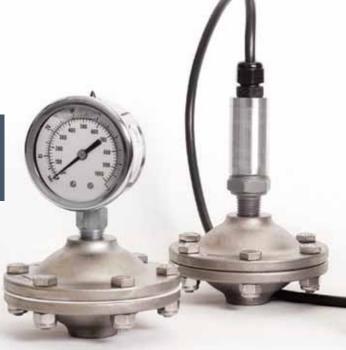

### SENTINEL Gauge Guards

SENTINEL Diaphragm Seals, also referred to as Gauge Guards, employ a chemically resistant diaphragm to effectively isolate process fluids from gauges and other system instrumentation. Without proper protection, process fluids regularly contaminate and damage in-line system instrumentation. The strength and durability of SENTINEL diaphragm seals isolate and protect all forms of system instrumentation from the hazards of corrosive process fluids.

SENTINEL Diaphragm Seals are easily installed, come in a variety of chemically resistant materials, and work in both pressure and vacuum conditions.

Accurately transfer process pressure without direct contact with process fluids.

# SENTINEL GAUGE GUARDS™