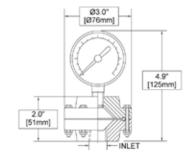

### SENTINEL Gauge Guards

SENTINEL Diaphragm Seals, also referred to as Gauge Guards, employ a chemically resistant diaphragm to effectively isolate process fluids from gauges and other system instrumentation. Without proper protection, process fluids regularly contaminate and damage in-line system instrumentation. The strength and durability of SENTINEL diaphragm seals isolate and protect all forms of system instrumentation from the hazards of corrosive process fluids.

SENTINEL Diaphragm Seals are easily installed, come in a variety of chemically resistant materials, and work in both pressure and vacuum conditions.

Accurately transfer process pressure without direct contact with process fluids.

#### **DETAILS AND SPECIFICATIONS:**

- Pressure ranges up to 1,000 psi (68.9 bar)
- Gauge accuracy of + 2% or better full deflection
- All standard models in stock with custom models on request
- FNPT, BSP, Socket Weld, Flange & Tri-Clamp inlets up to 0.75"
- Available with and without a gauge
- NSF/ANSI 61 available on select models