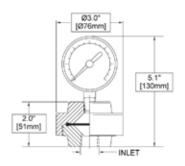

#### **DETAILS AND SPECIFICATIONS:**

- Pressure ranges up to 1,000 psi (68.9 bar)
- Gauge accuracy of + 2% or better full deflection
- All standard models in stock with custom models on request
- FNPT, BSP, Socket Weld, Flange & Tri-Clamp inlets up to 0.75"
- Available with and without a gauge
- NSF/ANSI 61 available on select models