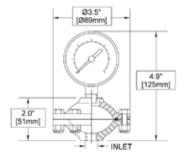

#### **DETAILS AND SPECIFICATIONS:**

- Pressure ranges up to 1,000 psi (68.9 bar)
- Gauge accuracy of + 2% or better full deflection
- All standard models in stock with custom models on request
- FNPT, BSP, Socket Weld, Flange & Tri-Clamp inlets up to 0.75"
- Available with and without a gauge
- NSF/ANSI 61 available on select models