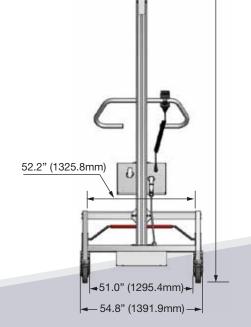

## **Technical Specifications**

Legs - 304SS

Intermediate - 304SS

Casters - Front - 2.25" (57.15mm) Dual Swivel

Casters - Rear - 3.62" (91.95mm) Single Swivel

Lift Mast - Hardened Anodized Aluminum

Lift Type - Stainless Electric Ball Screw/Cast Steel

Mounting Arm - 304SS

Lift Speed - 4.0"(102mm)/sec

Safety - Slip Clutch

Battery Enclosure - Stainless Steel, IP65

Battery - (2) Sealed 12VDC, 12AH

Charger - 24VDC

Motor & Control Module - IP66 Enclosure

Hand Control - Up/Down function

Maximum Load - 125lbs (57kg)

Weight (Excluding Pump) - 185lbs (84kg)

Certification - CE

106.0" (2692mm)

Max Height