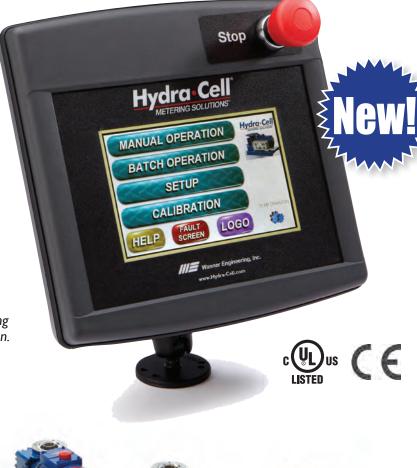

Hydra Cell

METERNO SOUTHON

MANUAL OPERATION

BATCH OPERATION

CALIBRATION

CALIBR

Opening screen - touch to activate.

Start-up menu options.