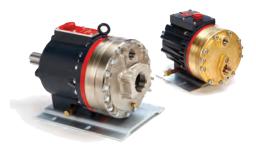

Sample menu for batch operation.

"Control Freak" can also be used for controlling motor speed with Hydra-Cell bare shaft pumps used for metering.