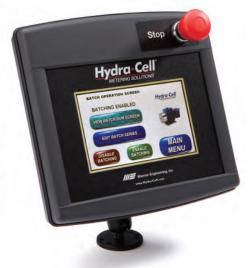

Sample menu for batch operation.

"Control Freak" can also be used for controlling motor speed with Hydra-Cell bare shaft pumps used for metering.